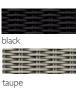

### PRODUCT CODES

| Rope & Cover | Code  |
|--------------|-------|
| black        | 9151  |
| taupe        | 8754  |
| dove grey    | 12503 |

For care information visit www.indian-ocean.co.uk/care-instructions/