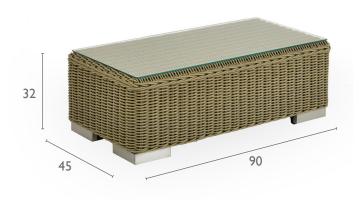

## PRODUCT INFORMATION

Product Dimensions 90.5cm 45cm 32cm 12kg

Packed Dimensions

 94cm
 49cm
 45cm
 14kg
 0.21m<sup>3</sup>

 WIDTH
 DEPTH
 HEIGHT
 WEIGHT
 CBM

This item is carefully packed one per box.

MATERIALS