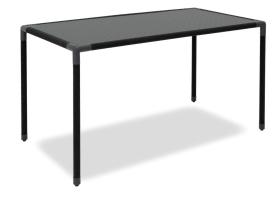

## MARINA 140CM DINING TABLE

Specification Sheet

75

75

#### PRODUCT INFORMATION

**Product Dimensions** 

75cm 140cm 75cm WIDTH DEPTH HEIGHT

This item is carefully packed one per box.