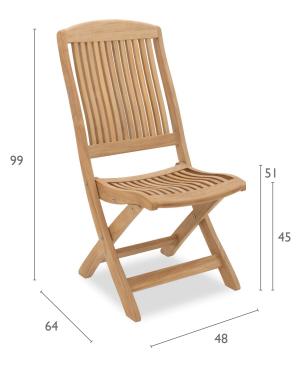

#### PRODUCT INFORMATION

Product Dimensions 48cm 64cm 99cm

Packed Dimensions

 I31cm
 52cm
 28cm
 21kg
 0.19m³

 WIDTH
 DEPTH
 HEIGHT
 WEIGHT
 CBM

This item is carefully packed two per box.