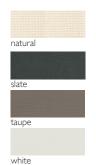

## PRODUCT CODES

| Frame | Code | Cushion         | Code  |
|-------|------|-----------------|-------|
| teak  | 1330 | natural cushion | 14185 |
|       |      | slate cushion   | 14186 |
|       |      | taupe cushion   | 13487 |
|       |      | white cushion   | 14187 |