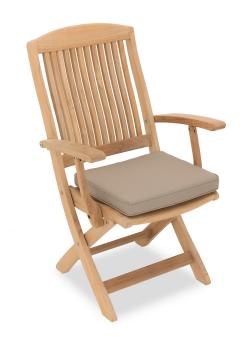

## BURNHAM CARVER CHAIR

Specification Sheet

60

## Small Dining Cushion

High performance 100% Olefin fabric specially designed for the outdoors, whilst ensuring a natural feel. Water-repellent, UV proof with quick drying foam interiors.