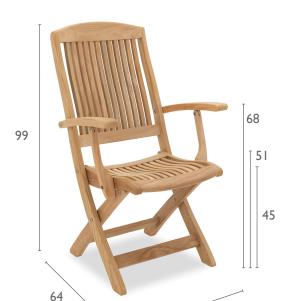

## PRODUCT INFORMATION

**Product Dimensions** 

64cm 60cm 99cm

Packed Dimensions

130.5cm 64cm 29.5cm 14kg 0.25m³ WIDTH DEPTH HEIGHT WEIGHT CBM

This item is carefully packed two per box.