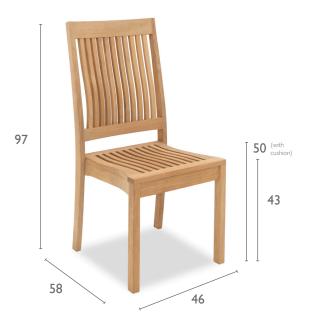

#### PRODUCT INFORMATION

Product Dimensions

46cm 58cm 97cm 8.2kg

Packed Dimensions

47cm 75cm 126.5cm 39kg 0.45m³ WIDTH DEPTH HEIGHT WEIGHT CBM

This item is carefully packed four per box.