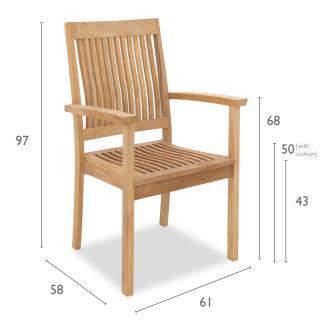

#### PRODUCT INFORMATION

Product Dimensions 61cm 58cm 97m 9kg

Packed Dimensions

 63cm
 80cm
 I26cm
 46kg
 0.64m<sup>3</sup>

 WIDTH
 DEPTH
 HEIGHT
 WEIGHT
 CBM

This item is carefully packed four per box.