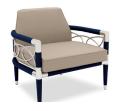

Blue Rope and EP Stainless Steel with Taupe cushions.

100% Olefin Fabric, specially

ensuring a natural feel.

quick drying foam inners.

designed for the outdoors, whilst

Water repellent, UV resistant with

### Taupe Rope and EP Stainless Steel with Taupe cushions.

80