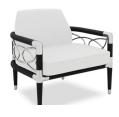

# PRODUCT INFORMATION

**Product Dimensions** 

80cm 58cm 15.7kg 80cm

Packed Dimensions

93cm 93cm 33.5kg 0.58m<sup>3</sup> 67cm WIDTH DEPTH HEIGHT WEIGHT CBM

This item is carefully packed one per box.

Black Rope and EP Stainless Steel with White cushions.