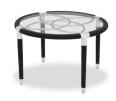

# DAVOS 70<sup>CM</sup> ROUND COFFEE TABLE

Specification Sheet

Electro-polished Stainless Steel

304 Stainless Steel with a micro

smooth reflective surface.

All Weather Rope combines texture with technology to give a natural feel and substantial practical strength. The material is water repellent and UV resistant.

Taupe Rope and EP Stainless Steel and Glass.

### PRODUCT INFORMATION

**Product Dimensions** 

70cm 70cm 45cm 5.3kg

Packed Dimensions

76cm 76cm 52cm 11kg 0.30m<sup>3</sup> WIDTH DEPTH HEIGHT WEIGHT CBM

This item is carefully packed one per box.

Black Rope and EP Stainless Steel and Glass.