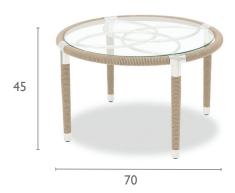

# DAVOS 70<sup>CM</sup> ROUND COFFEE TABLE

Specification Sheet

Electro-polished Stainless Steel

304 Stainless Steel with a micro

smooth reflective surface.

All Weather Rope combines texture with technology to give a natural feel and substantial practical strength. The material is water repellent and UV resistant.

### PRODUCT INFORMATION

**Product Dimensions** 

70cm 70cm 45cm 5.3kg

Packed Dimensions

76cm 76cm 52cm 11kg 0.30m<sup>3</sup> WIDTH DEPTH HEIGHT WEIGHT CBM

This item is carefully packed one per box.

Black Rope and EP Stainless Steel and Glass.