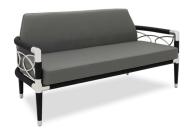

This item is carefully packed one per box.

Black Rope and EP Stainless Steel with Slate cushions.