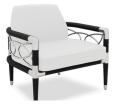

## 

Taupe Rope and EP Stainless Steel

#### FRAME

All Weather Rope combines texture with technology to give a natural feel and substantial practical strength. The material is waterrepellent and UV proof.

smooth reflective surface.

Electro-polished Stainless Steel