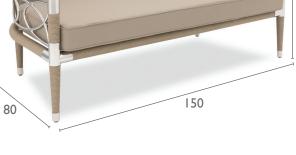

## DAVOS 2 SEAT SOFA

Specification Sheet

Taupe Rope and EP Stainless Steel with Taupe cushions.

### **PRODUCT INFORMATION**

Product Dimensions 150cm 58cm 22.3kg 80cm

| Packed Dimensions |       |        |        |                    |
|-------------------|-------|--------|--------|--------------------|
| 93cm              | 163cm | 67cm   | 49.5kg | 1.02m <sup>3</sup> |
| WIDTH             | DEPTH | HEIGHT | WEIGHT | CBM                |