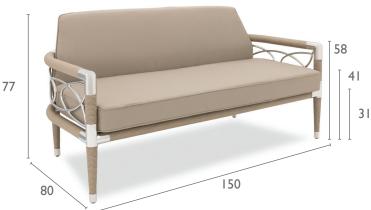

## DAVOS 2 SEAT SOFA

Specification Sheet

Taupe Rope and EP Stainless Steel with Taupe cushions.

### **PRODUCT INFORMATION**

Product Dimensions 150cm 58cm 22.3kg 80cm

| Packed Dimensions |       |        |        |                    |
|-------------------|-------|--------|--------|--------------------|
| 93cm              | 163cm | 67cm   | 49.5kg | 1.02m <sup>3</sup> |
| WIDTH             | DEPTH | HEIGHT | WEIGHT | CBM                |