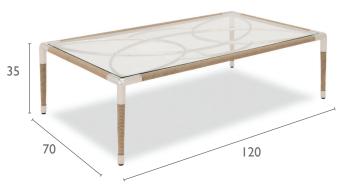

# DAVOS 120<sup>CM</sup> COFFEE TABLE

Specification Sheet

Taupe Rope and EP Stainless Steel and Glass.

### PRODUCT INFORMATION

Product Dimensions 70cm 120cm 35cm 15.1kg

Packed Dimensions 245cm 145cm 46cm 35.4kg 1.74m<sup>3</sup> WIDTH DEPTH HEIGHT WEIGHT CBM

This item is carefully packed one per box.

Black Rope and EP Stainless Steel and Glass.