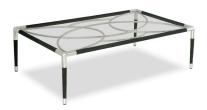

### PRODUCT INFORMATION

Product Dimensions 70cm 120cm 35cm 15.1kg

Packed Dimensions 245cm 145cm 46cm 35.4kg 1.74m<sup>3</sup> WIDTH DEPTH HEIGHT WEIGHT CBM

This item is carefully packed one per box.

Black Rope and EP Stainless Steel and Glass.