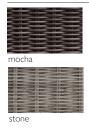

CUBA STOOL Specification Sheet

All Weather Weave in Mocha with Taupe cushions.

#### FRAME

All Weather Weave is extremely durable, soft to touch, tear resistant and quick drying. The material is water-repellent and UV resistant.