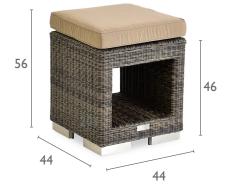

### **PRODUCT INFORMATION**

Product Dimensions 44cm 44cm 56cm 10.3kg

Packed Dimensions

| 48cm  | 48cm  | 49cm   | 11.8kg | 0.11m <sup>3</sup> |
|-------|-------|--------|--------|--------------------|
| WIDTH | DEPTH | HEIGHT | WEIGHT | CBM                |