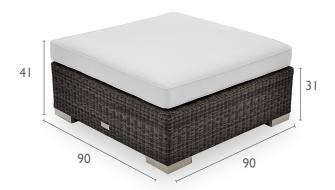

## PRODUCT INFORMATION

Product Dimensions

90cm 90cm 41cm 11.3kg

Packed Dimensions

92cm 92cm 14kg 0.27m<sup>3</sup> 32cm WIDTH DEPTH HEIGHT WEIGHT CBM

This item is carefully packed one per box.

All Weather Weave in Stone with Slate cushions.