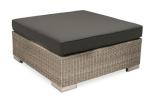

## PRODUCT INFORMATION

Product Dimensions

90cm 90cm 41cm 11.3kg

Packed Dimensions

92cm 92cm 14kg 0.27m<sup>3</sup> 32cm WIDTH DEPTH HEIGHT WEIGHT CBM

This item is carefully packed one per box.

All Weather Weave in Stone with Slate cushions.