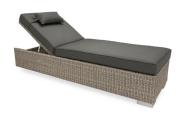

**CUBA LOUNGER** 

Specification Sheet



Indian Ocean

# INSPIRATIONAL OUTDOOR FURNITURE

## **PRODUCT INFORMATION**

Product Dimensions 201cm 91cm 67cm 22.5kg

Packed Dimensions 68cm 204cm 35cm 24kg 0.49m<sup>3</sup> WIDTH DEPTH HEIGHT WEIGHT CBM

This item is carefully packed one per box.



All Weather Weave in Stone with Slate cushions.

#### **CUSHIONS**



100% Olefin Fabric, specially designed for the outdoors, whilst Water repellent, UV resistant with



ensuring a natural feel. quick drying foam inners.



PROTECTIVE COVER



Protective Cover custom made for item, which is designed to be quick drying, water repellent and breathable.

All Weather Weave in Mocha with White cushions.

### MATERIALS

#### FRAME



All Weather Weave is extremely durable, soft to touch, tear resistant and quick drying. The material is water-repellent and UV resistant.