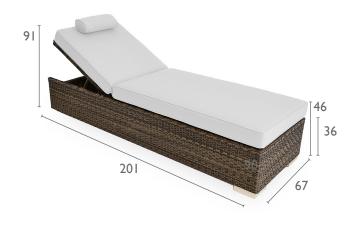

## **PRODUCT INFORMATION**

Product Dimensions 201cm 91cm 67cm 22.5kg

Packed Dimensions 68cm 204cm 35cm 24kg 0.49m<sup>3</sup> WIDTH DEPTH HEIGHT WEIGHT CBM

This item is carefully packed one per box.

All Weather Weave in Stone with Slate cushions.