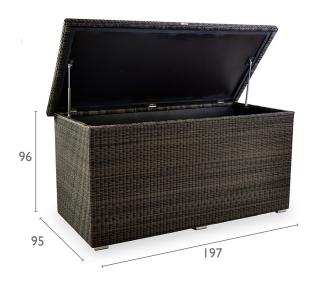

### PRODUCT INFORMATION

Product Dimensions 95cm 197cm 96cm 65kg 77.5cm 177.5cm 84cm (internal) Packed Dimensions 98cm 198cm 98cm 79kg 1.90m<sup>3</sup> WIDTH DEPTH HEIGHT WEIGHT CBM

This item is carefully packed one per box.