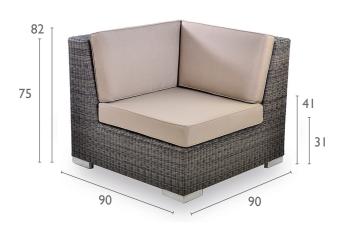

## **PRODUCT INFORMATION**

Product Dimensions 90cm 90cm 75cm 16kg

Packed Dimensions 115cm 115cm 78cm 47.5kg

1.03m<sup>3</sup> HEIGHT WEIGHT CBM

This item is carefully packed two per box.

DEPTH

All Weather Weave in Stone with White cushions.