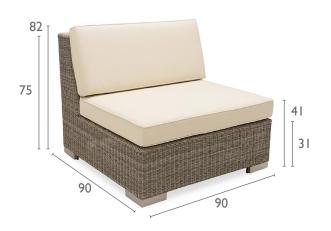

## **PRODUCT INFORMATION**

Product Dimensions 90cm 90cm 75cm 9.5kg

Packed Dimensions 116cm 78cm 94cm 0.85m<sup>3</sup> 38kg WIDTH DEPTH HEIGHT WEIGHT CBM

This item is carefully packed two per box.

All Weather Weave in Mocha with Taupe cushions