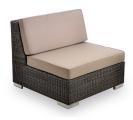

## **PRODUCT INFORMATION**

Product Dimensions 90cm 90cm 75cm 9.5kg

Packed Dimensions 116cm 78cm 94cm 0.85m<sup>3</sup> 38kg WIDTH DEPTH HEIGHT WEIGHT CBM

This item is carefully packed two per box.

All Weather Weave in Mocha with Taupe cushions