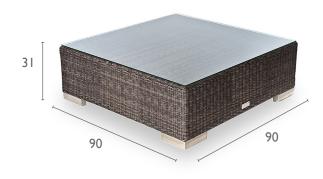

## CUBA 90<sup>CM</sup> COFFEE TABLE

Specification Sheet

### **PRODUCT INFORMATION**

Product Dimensions 90cm 90cm 31cm 59.8kg

Packed Dimensions 186cm 186cm 45cm 72.5kg 0.38m<sup>3</sup> WIDTH DEPTH HEIGHT WEIGHT CBM

This item is carefully packed one per two boxes.