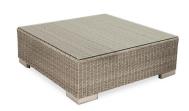

## CUBA 90<sup>CM</sup> COFFEE TABLE

Specification Sheet

All Weather Weave in Stone and Glass.

All Weather Weave in Mocha and Glass.