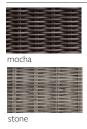

All Weather Weave in Stone and Glass.

All Weather Weave in Mocha and Glass.

#### FRAME

All Weather Weave is extremely durable, soft to touch, tear resistant and quick drying. The material is water-repellent and UV resistant.