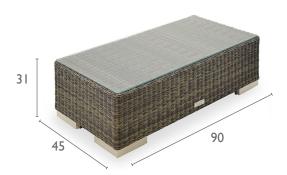

#### **PRODUCT INFORMATION**

**Product Dimensions** 

45cm 90cm 31cm 13kg

Packed Dimensions

187cm 96.5cm 41cm 17kg 0.18m³ WIDTH DEPTH HEIGHT WEIGHT CBM

This item is carefully packed one per two boxes.

All Weather Weave in Stone and Glass.