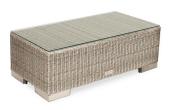

## CUBA 45<sup>CM</sup> COFFEE TABLE

Specification Sheet

#### **PRODUCT INFORMATION**

**Product Dimensions** 

45cm 90cm 31cm 13kg

Packed Dimensions

187cm 96.5cm 41cm 17kg 0.18m³ WIDTH DEPTH HEIGHT WEIGHT CBM

This item is carefully packed one per two boxes.

All Weather Weave in Stone and Glass.