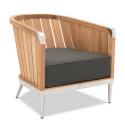

## **CRUISE LOUNGE CHAIR**

Specification Sheet

73

## PRODUCT INFORMATION

Product Dimensions

80cm 73cm 73cm 18kg

Packed Dimensions

85.5cm 93m 0.66m3 83cm 42kg WIDTH DEPTH HEIGHT WEIGHT CBM

This item is carefully packed one per box.

Teak with EP Stainless Steel and Charcoal cushions.