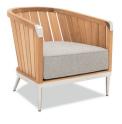

Teak with EP Stainless Steel and Oyster cushions.

#### Teak with EP Stainless Steel and Sandstone cushions.

80