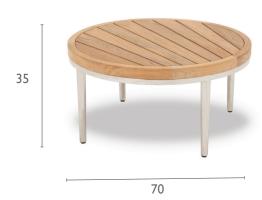

# CRUISE 70<sup>CM</sup> COFFEE TABLE

Specification Sheet

## **PRODUCT INFORMATION**

**Product Dimensions** 

70cm 70cm 35cm 8.2kg

Packed Dimensions

81.5cm 81.5m 44cm 23.5kg 0.29m<sup>3</sup> WIDTH DEPTH HEIGHT WEIGHT CBM

This item is carefully packed one per box.