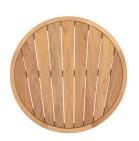

# CRUISE 70<sup>CM</sup> COFFEE TABLE

Specification Sheet

#### FRAME

Electro-polished Stainless Steel 304 Stainless Steel with a micro smooth reflective surface.

ep stainless steel

Teak

FSC Premium 'Grade A' is naturally hard wearing and long lasting.