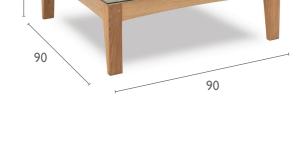

## **PRODUCT INFORMATION**

Product Dimensions 90cm 90cm 31cm 22.3kg

Packed Dimensions **191cm 190cm 43cm 42kg 0.39m<sup>3</sup>** WIDTH DEPTH HEIGHT WEIGHT CBM

This item is carefully packed one per two boxes.