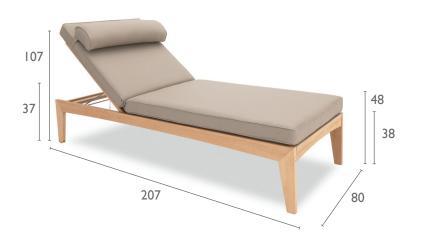

## PRODUCT INFORMATION

Product Dimensions

207cm 107cm 27.8kg

Packed Dimensions

84cm 211cm  $0.71 \, \text{m}^3$ 40cm 39kg WIDTH DEPTH HEIGHT WEIGHT CBM

This item is carefully packed one per box.

Teak with Slate cushions.