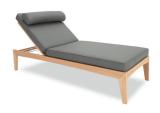

## PRODUCT INFORMATION

Product Dimensions

207cm 107cm 27.8kg

Packed Dimensions

84cm 211cm  $0.71 \, \text{m}^3$ 40cm 39kg WIDTH DEPTH HEIGHT WEIGHT CBM

This item is carefully packed one per box.

Teak with Slate cushions.