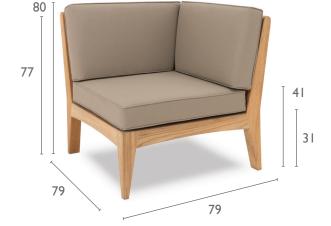

## PRODUCT INFORMATION

Product Dimensions

79cm 79cm 77cm 18.4kg

Packed Dimensions

83cm 83.5cm 81.5cm 34kg 0.56m3 WIDTH DEPTH HEIGHT WEIGHT CBM

This item is carefully packed one per box.

Teak with Taupe Rope and Slate cushions.