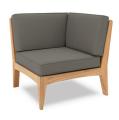

## PRODUCT INFORMATION

Product Dimensions

79cm 79cm 77cm 18.4kg

Packed Dimensions

83cm 83.5cm 81.5cm 34kg 0.56m3 WIDTH DEPTH HEIGHT WEIGHT CBM

This item is carefully packed one per box.

Teak with Taupe Rope and Slate cushions.