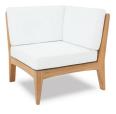

Teak with Taupe Rope and White cushions.

100% Olefin Fabric, specially

ensuring a natural feel. Water-

repellent and UV resistant with

quick drying foam inners.

designed for the outdoors whilst

Teak with Taupe Rope and Taupe cushions.