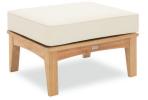

Teak with a Natural cushion.

100% Olefin Fabric, specially

ensuring a natural feel.

quick drying foam inners.

designed for the outdoors, whilst

Water repellent, UV resistant with