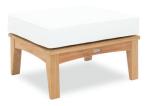

### PRODUCT INFORMATION

Product Dimensions

57.5cm 71cm 31cm 7.7kg

Packed Dimensions

60cm 75cm 11.5kg 0.05m<sup>3</sup> 12cm WIDTH DEPTH HEIGHT WEIGHT CBM

This item is carefully packed one per box.

Teak with a White cushion.