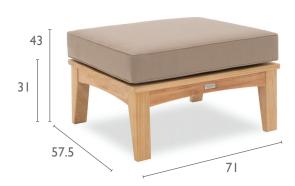

# **COVE COFFEE TABLE & FOOTSTOOL**

Specification Sheet

Teak with a Taupe cushion.

### PRODUCT INFORMATION

Product Dimensions

57.5cm 71cm 31cm 7.7kg

Packed Dimensions

60cm 75cm 11.5kg 0.05m<sup>3</sup> 12cm WIDTH DEPTH HEIGHT WEIGHT CBM

This item is carefully packed one per box.

Teak with a White cushion.