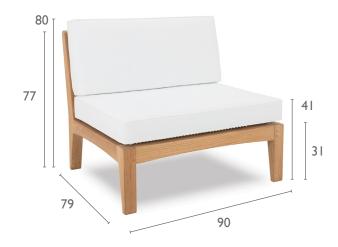

## **PRODUCT INFORMATION**

Product Dimensions 90cm 79cm 77cm 15kg

Packed Dimensions 94.5cm 84.5cm 80.5cm 32.2kg 0.64m3 WIDTH DEPTH HEIGHT WEIGHT CBM

This item is carefully packed one per box.

Teak with Taupe Rope and Natural cushions.