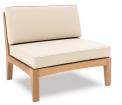

# COVE CENTRE MODULE

Specification Sheet

Teak with Taupe Rope and White cushions.

## **PRODUCT INFORMATION**

Product Dimensions 90cm 79cm 77cm 15kg

Packed Dimensions 94.5cm 84.5cm 80.5cm 32.2kg 0.64m3 WIDTH DEPTH HEIGHT WEIGHT CBM

This item is carefully packed one per box.

Teak with Taupe Rope and Natural cushions.

Teak with Taupe Rope and Taupe cushions.