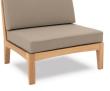

# COVE CENTRE MODULE

Specification Sheet

Teak with Taupe Rope and White cushions.

## **PRODUCT INFORMATION**

Product Dimensions 90cm 79cm 77cm 15kg

Packed Dimensions 94.5cm 84.5cm 80.5cm 32.2kg 0.64m3 WIDTH DEPTH HEIGHT WEIGHT CBM

This item is carefully packed one per box.

Teak with Taupe Rope and Natural cushions.

Teak with Taupe Rope and Taupe cushions.