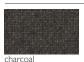

#### PRODUCT INFORMATION

**Product Dimensions** 

217cm 80cm 103cm 28kg

Packed Dimensions

224cm 87cm  $0.78m^{3}$ 40cm 45kg DEPTH WIDTH HEIGHT WEIGHT CBM

This item is carefully packed one per box.

Anthracite Powder-coating with Teak and Charcoal cushion.

## **CUSHIONS**

sandstone

100% Olefin Fabric, specially designed for the outdoors, whilst ensuring a natural feel. Water repellent, UV resistant with quick drying foam inners.