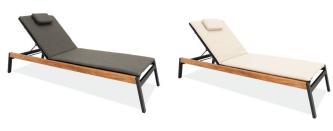

#### PRODUCT INFORMATION

**Product Dimensions** 

217cm 80cm 103cm 28kg

Packed Dimensions

224cm 87cm  $0.78m^{3}$ 40cm 45kg DEPTH WIDTH HEIGHT WEIGHT CBM

This item is carefully packed one per box.

Anthracite Powder-coating with Teak and Charcoal cushion.

Anthracite Powder-coating with Teak and Sandstone cushion.

Batyline® Exceptional strength and

creating a soft touch mesh with very

durability properties to prevent against tearing. Polyester fibre

is PVC coated and then woven

# 103 217

Anthracite Powder-coating with Teak and Oyster cushion.