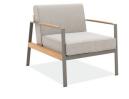

## CALIFORNIA LOUNGE CHAIR

Specification Sheet

# INDIAN OCEAN

### INSPIRATIONAL OUTDOOR FURNITURE

#### PRODUCT INFORMATION

**Product Dimensions** 

73cm 92cm 65cm 19kg

Packed Dimensions

73cm 97cm  $0.55m^{3}$ 78cm 35kg WIDTH DEPTH HEIGHT WEIGHT CBM

This item is carefully packed one per box.







Batyline® Exceptional strength and

creating a soft touch mesh with very

durability properties to prevent

against tearing. Polyester fibre is PVC coated and then woven

100% Olefin Fabric, specially

ensuring a natural feel.

quick drying foam inners.

designed for the outdoors, whilst

Water repellent, UV resistant with

quick drying capabilities. 100% recyclable.

Smoke Powder-coating with Teak and Oyster cushions.

White Powder-coating with Teak and Sandstone cushions.

Smoke Powder-coating with Teak and Charcoal cushions

#### **MATERIALS**

#### FRAME



anthracite



white











Powder-coated Stainless Steel 304 Stainless Steel with high quality powder-coating applied.

All Weather Rope combines texture with technology to give a natural feel and substantial practical stren