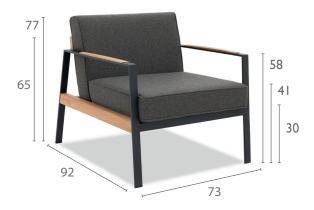

#### PRODUCT INFORMATION

**Product Dimensions** 

73cm 92cm 65cm 19kg

Packed Dimensions

73cm 97cm  $0.55m^{3}$ 78cm 35kg WIDTH DEPTH HEIGHT WEIGHT CBM

This item is carefully packed one per box.

Batyline® Exceptional strength and