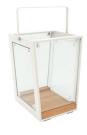

### CALIFORNIA LANTERN

Specification Sheet

## INDIAN OCEAN INSPIRATIONAL OUTDOOR FURNITURE

#### **PRODUCT INFORMATION**

**Product Dimensions** 

30cm 30cm 55cm 8.1kg

Packed Dimensions

38.5cm 38.5cm 47cm 11.5kg 0.07m³ WIDTH DEPTH HEIGHT WEIGHT CBM
This item is carefully packed one per two boxes.





Smoke Powder-coating with Teak and Glass.

White Powder-coating with Teak and Glass.

# 40.5

Anthracite Powder-coating with Teak and Glass.

#### **MATERIALS**

FRAME





white



smoke



**Teak**FSC Premium 'Grade A' is naturally hard wearing and long lasting.

Powder-coated Stainless Steel 304 Stainless Steel with high quality

powder-coating applied.