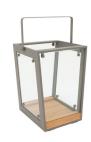

#### **PRODUCT INFORMATION**

**Product Dimensions** 

30cm 30cm 55cm 8.1kg

Packed Dimensions

38.5cm 38.5cm 47cm 11.5kg 0.07m³ WIDTH DEPTH HEIGHT WEIGHT CBM
This item is carefully packed one per two boxes.

Smoke Powder-coating with Teak and Glass.