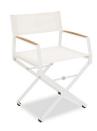

### CALIFORNIA DIRECTORS CHAIR

Specification Sheet

White Powder-coating with Teak and White Batyline.