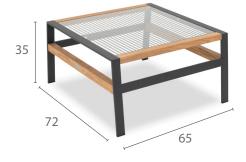

### PRODUCT INFORMATION

Product Dimensions

72cm 35cm 65cm 13kg

Packed Dimensions

132.5cm 140cm 47cm 0.24m<sup>3</sup> 22kg WIDTH DEPTH HEIGHT WEIGHT СВМ

This item is carefully packed one per two boxes.

Smoke Powder-coating with Teak and Glass.