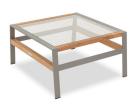

### PRODUCT INFORMATION

Product Dimensions

72cm 35cm 65cm 13kg

Packed Dimensions

132.5cm 140cm 47cm 0.24m<sup>3</sup> 22kg WIDTH DEPTH HEIGHT WEIGHT СВМ

This item is carefully packed one per two boxes.

Smoke Powder-coating with Teak and Glass.

White Powder-coating with Teak and Glass.

Anthracite Powder-coating with Teak and Glass.