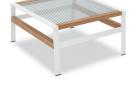

### PRODUCT INFORMATION

Product Dimensions

72cm 35cm 65cm 13kg

Packed Dimensions

132.5cm 140cm 47cm 0.24m<sup>3</sup> 22kg WIDTH DEPTH HEIGHT WEIGHT СВМ

This item is carefully packed one per two boxes.

Smoke Powder-coating with Teak and Glass.

White Powder-coating with Teak and Glass.

Anthracite Powder-coating with Teak and Glass.