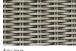

### FRAME

anthracite

Powder-coated Stainless Steel 304 Stainless Steel with high quality powder-coating applied.

40

white

smoke

All Weather Rope combines texture with technology to give a natural feel and substantial practical strength. The material is water repellent and UV resistant.