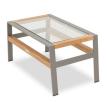

# CALIFORNIA 40<sup>CM</sup> COFFEE TABLE

Specification Sheet

# PRODUCT INFORMATION

Product Dimensions

72cm 35cm 40cm

Packed Dimensions

140cm 81.5cm 47cm  $0.15m^{3}$ 15kg DEPTH HEIGHT WEIGHT CBM

This item is carefully packed one per two boxes.

Smoke Powder-coating with Teak and Glass.

## **MATERIALS**

Teak and Glass.