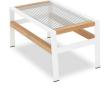

# CALIFORNIA 40<sup>CM</sup> COFFEE TABLE

Specification Sheet

# PRODUCT INFORMATION

Product Dimensions

72cm 35cm 40cm

Packed Dimensions

140cm 81.5cm 47cm  $0.15m^{3}$ 15kg DEPTH HEIGHT WEIGHT CBM

This item is carefully packed one per two boxes.

Smoke Powder-coating with Teak and Glass.

## **MATERIALS**

Teak and Glass.