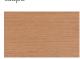

# CALIFORNIA 40<sup>CM</sup> COFFEE TABLE

Specification Sheet

# INDIAN OCEAN INSPIRATIONAL OUTDOOR FURNITURE

# PRODUCT INFORMATION

Product Dimensions

72cm 35cm 40cm

Packed Dimensions

140cm 81.5cm 47cm  $0.15m^{3}$ 15kg DEPTH HEIGHT WEIGHT CBM

This item is carefully packed one per two boxes.





Smoke Powder-coating with Teak and Glass.

White Powder-coating with Teak and Glass.

Anthracite Powder-coating with

## **MATERIALS**

Teak and Glass.

### FRAME



anthracite

Powder-coated Stainless Steel 304 Stainless Steel with high quality powder-coating applied.

40



white



smoke









All Weather Rope combines texture with technology to give a natural feel and substantial practical strength. The material is water repellent and UV resistant.

#### Teak

FSC Premium 'Grade A' is naturally hard wearing and long lasting.

### PROTECTIVE COVER



Protective Cover custom made for item, which is designed to be quick drying, water repellent and breathable.