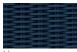

### FRAME

anthracite

Powder-coated Stainless Steel 304 Stainless Steel with high quality powder-coating applied.

40

white

smoke

All Weather Rope combines texture with technology to give a natural feel and substantial practical strength. The material is water repellent and UV resistant.