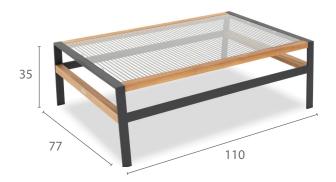

## PRODUCT INFORMATION

Product Dimensions

110cm 77cm 35cm 19kg

Packed Dimensions

223cm 155cm 47cm 0.44m<sup>3</sup> 36kg WIDTH DEPTH HEIGHT WEIGHT CBM

This item is carefully packed one per two boxes.

Smoke Powder-coating with Teak and Glass.