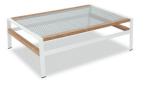

White Powder-coating with Teak and Glass.

Anthracite Powder-coating with Teak and Glass.