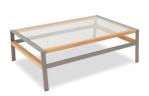

## PRODUCT INFORMATION

Product Dimensions

110cm 77cm 35cm 19kg

Packed Dimensions

223cm 155cm 47cm 0.44m<sup>3</sup> 36kg WIDTH DEPTH HEIGHT WEIGHT CBM

This item is carefully packed one per two boxes.

Smoke Powder-coating with Teak and Glass.