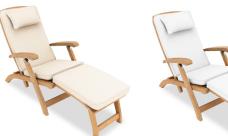

## **PRODUCT INFORMATION**

Product Dimensions 62cm 163cm 95cm 16.5kg

Packed Dimensions 64.5cm 130cm 18.5cm 20kg 0.16m<sup>3</sup> WIDTH DEPTH HEIGHT WEIGHT CBM

This item is carefully packed one per box.

Teak with Natural Cushion

Teak with White Cushion

### CUSHIONS

100% Olefin Fabric, specially designed for the outdoors whilst ensuring a natural feel. Waterrepellent and UV resistant with quick drying foam inners.