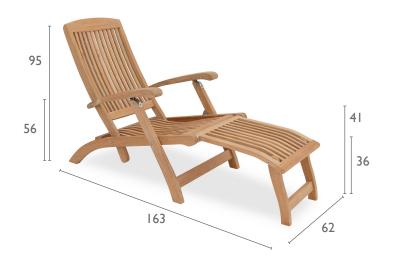

## **PRODUCT INFORMATION**

Product Dimensions 62cm 163cm 95cm 16.5kg

Packed Dimensions 64.5cm 130cm 18.5cm 20kg 0.16m<sup>3</sup> WIDTH DEPTH HEIGHT WEIGHT CBM

This item is carefully packed one per box.

Teak with Natural Cushion