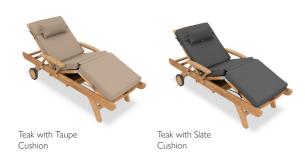

# **BURNHAM LOUNGER**

Specification Sheet

## INDIAN OCEAN INSPIRATIONAL OUTDOOR FURNITURE

#### PRODUCT INFORMATION

Product Dimensions

70cm 188cm 103cm 31kg

Packed Dimensions

55

41

70

74cm 194cm 14cm 37kg 0.20m<sup>3</sup> WIDTH DEPTH HEIGHT WEIGHT CBM