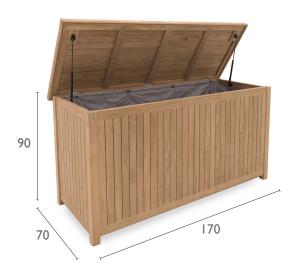

## BURNHAM 170<sup>CM</sup> STORAGE BOX

Specification Sheet

### **PRODUCT INFORMATION**

**Product Dimensions** 

70cm 170cm 90cm 65kg 59cm 157cm 74cm (internal)

Packed Dimensions

72cm 172cm 92.5cm 71kg 1.15m<sup>3</sup>
WIDTH DEPTH HEIGHT WEIGHT CBM

This item is carefully packed one per box.