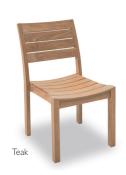

## **ALBANY DINING CHAIR**

Specification Sheet

## PRODUCT INFORMATION

**Product Dimensions** 

49cm 60cm 90cm **9.25kg** (teak) 49cm 60cm 90cm 7.2kg (rope)

Packed Dimensions

**80.5cm 52.5cm 116cm 10.75kg 0.49m³** (teak) 53.5cm 79.5cm 116.5cm 10.475kg 0.50m³ (rope)

HEIGHT WEIGHT CBM

This item is carefully packed four per box.

Teak with Taupe Rope