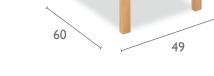

## PRODUCT INFORMATION

**Product Dimensions** 

49cm 60cm 90cm **9.25kg** (teak) 49cm 60cm 90cm 7.2kg (rope)

Packed Dimensions

**80.5cm 52.5cm 116cm 10.75kg 0.49m³** (teak) 53.5cm 79.5cm 116.5cm 10.475kg 0.50m³ (rope)