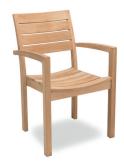

# **ALBANY CARVER CHAIR**

Specification Sheet

Teak with Taupe Rope

### **FRAME**

teak

All Weather Rope combines texture with technology to give a natural feel and substantial practical strength. The material is waterrepellent and UV proof.

#### Teak

FSC Premium 'Grade A' is naturally hard wearing and long lasting.