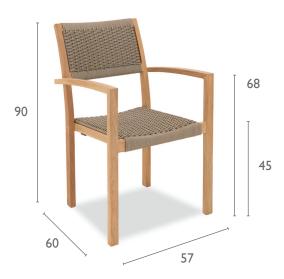

# PRODUCT INFORMATION

Product Dimensions

57cm 60cm 90cm **10.75kg** (teak) 60cm 90cm 57cm 8.2kg (rope)

Packed Dimensions

79.5cm 61cm 116.5cm 50kg **0.57m**<sup>3</sup> (teak) **79.5cm 61cm 116.5cm 46.4kg 0.56m³** (rope)

WIDTH DEPTH HEIGHT WEIGHT CBM This item is carefully packed four per box.