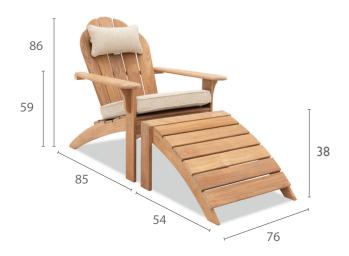

#### **PRODUCT INFORMATION**

| Product Dimensions - Lounge Chair |       |        |        |                    |
|-----------------------------------|-------|--------|--------|--------------------|
| 76cm                              | 85cm  | 86cm   | 10kg   |                    |
| Product Dimensions - Stool        |       |        |        |                    |
| 76cm                              | 54cm  | 86cm   | 2kg    |                    |
| Packed Dimensions                 |       |        |        |                    |
| 88cm                              | 95cm  | 27cm   | 16kg   | 0.23m <sup>3</sup> |
| WIDTH                             | DEPTH | HEIGHT | WEIGHT | CBM                |