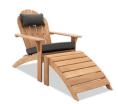

This item is carefully packed one per box.

Teak with Charcoal Cushions

Teak with Oyster Cushions