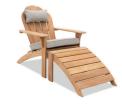

This item is carefully packed one per box.

Teak with Charcoal Cushions

Teak with Oyster Cushions