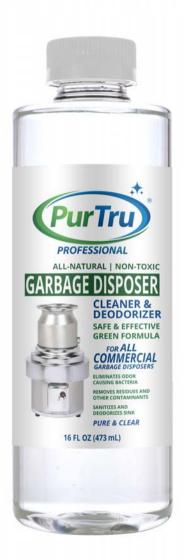

# PurTru® PROFESSIONAL Garbage Disposer Cleaning Solution

PurTru® PROFESSIONAL Garbage Disposer Cleaner & Deodorizer All-Natural Non-Toxic Free & Clear Liquid Cleaner & Deodorizer for All Commercial Garbage Disposers

- **EFFECTIVE ECO-FRIENDLY FORMULA.** The only all-natural non-toxic commercial garbage disposer cleaner and deodorizer on the market. Plant based formulation contains no harsh chemicals such as ammonia or bleach while providing enough strength for sanitizing, deodorizing and cleaning.
- **EASY TO USE.** For best results use solution daily or as needed by simply pouring solution into commercial disposal and turning unit on.
- **ELIMINATES ODOR CAUSING BACTERIA.** All natural clear and odorless solution kills all bacteria while eliminating odor and other contaminants leaving your sink sanitized and sparkling clean.
- FOR USE WITH ALL COMMERCIAL GARBAGE DISPOSERS. For use with sanitizing, deodorizing and cleaning InSinkErator, Waste King, Hobart, Bunn, Salvajor, Moyer Diebel and all other commercial disposers.
- **GREAT VALUE.** 25-35% Less expensive than other toxic chemical commercial garbage disposer cleaners on the market.