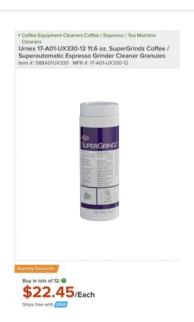

# Other Toxic Chemical Cleaners & Descalers TABZ, SUPER GRINDZ, biocaf

- Didecyldimethylammonium chloride
- Sodium hydroxide
- Sulfamic acid
- Dimethyldioctylammonium chloride
- Phosphoric acid