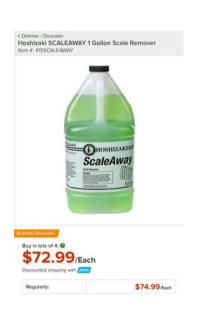

# Other Toxic Chemical Cleaners & Descalers Vollrath, ScaleAway, SHAAM

- Methanesulphonic acid
- Sodium hydroxide
- Sulfamic acid
- Dimethyldioctylammonium chloride
- Phosphoric acid