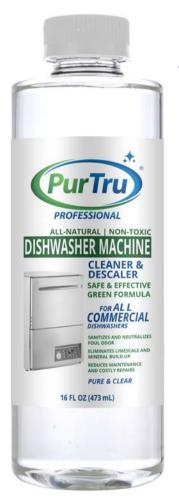

# PurTru® PROFESSIONAL Dishwasher Machine Cleaning Solution 32 FL OZ

### PurTru® PROFESSIONAL Dishwasher Machine Cleaner and Descaler

All-Natural Non-Toxic Free & Clear Liquid Descaling & Cleaning Solution for All Conveyor, Flight-Type and Pass-Through Commercial Dishwashers

- **EFFECTIVE ECO-FRIENDLY FORMULA.** The only all-natural commercial dishwasher cleaner and descaler on the market. Plant based formulation contains no harsh chemicals such as ammonia or bleach while providing enough strength for sanitizing, descaling and cleaning.
- **REDUCES MAINTENANCE AND REPAIRS.** For best results use solution daily or as needed to reduce costly maintenance and repairs.
- **ELIMINATES FOUL ODORS.** All natural free and clear solution eliminates foul odors and restores commercial dishwasher to like new condition.
- **FOR USE WITH ALL COMMERCIAL DISHWASHERS.** For use with sanitizing, descaling and cleaning Hobart, Meiko, Miele, Winterhalter, Champion, Jackson, Noble Warewashing and all other Conveyor, Flight-Type and Pass-Through Commercial Dishwashers.
- **GREAT VALUE.** 25-35% Less expensive than other toxic chemical commercial dishwasher machine cleaners on the market.