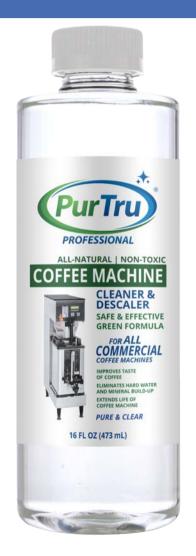

# PurTru® PROFESSIONAL Coffee Machine Cleaning Solution

### PurTru® PROFESSIONAL Coffee Machine Cleaner & Descaler

All-Natural Non-Toxic Free & Clear Liquid Descaler & Cleaner for All Drip Coffee, Single-Serve Coffee and Batch Brewer Commercial Coffee Machines

- **EFFECTIVE ECO-FRIENDLY FORMULA.** The only all natural commercial coffee machine cleaner and descaler on the market. Food grade citric acid formulation with no vinegar smell provides enough strength for descaling and cleaning while gentle enough to preserve vital mechanical parts.
- **EXTENDS LIFE OF COMMERCIAL COFFEE MACHINES.** For best results use daily or as needed to extend life of commercial coffee machines.
- **IMPROVES TASTE OF COFFEE.** Improves taste of freshly brewed coffee, flavored coffee and lattes with no vinegar aftertaste.
- FOR USE WITH ALL COMMERCIAL COFFEE MACHINES. For use with descaling and cleaning Bunn Commercial, Fetco, Curtis, Marco Beverage Systems and all other commercial coffee machines.
- **GREAT VALUE.** 25-35% Less expensive than other toxic chemical commercial coffee machine cleaners on the market.