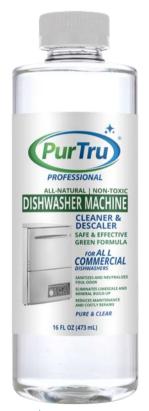

# PurTru® PROFESSIONAL Dishwasher Machine Cleaning Solution 16 FL OZ

### PurTru® PROFESSIONAL Dishwasher Machine Cleaner and Descaler

All-Natural Non-Toxic Free & Clear Liquid Descaling & Cleaning Solution for All Built-In, Undercounter and Freestanding Commercial Dishwashers

- **EFFECTIVE ECO-FRIENDLY FORMULA.** The only all-natural commercial dishwasher cleaner and descaler on the market. Plant based formulation contains no harsh chemicals such as ammonia or bleach while providing enough strength for sanitizing, descaling and cleaning.
- **REDUCES MAINTENANCE AND REPAIRS.** For best results use solution daily or as needed to reduce costly maintenance and repairs.
- **ELIMINATES FOUL ODORS.** All natural free and clear solution eliminates foul odors and restores commercial dishwasher to like new condition.
- FOR USE WITH ALL COMMERCIAL DISHWASHERS. For use with sanitizing, descaling and cleaning Hobart, Meiko, Miele, Winterhalter, Champion, Jackson, Noble Warewashing and all other Built-In, Undercounter and Freestanding Commercial Dishwashers.
- **GREAT VALUE.** 25-35% Less expensive than other toxic chemical commercial dishwasher machine cleaners on the market.