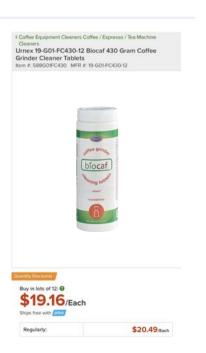

# Other Toxic Chemical Cleaners & Descalers TABZ, SUPER GRINDZ, biocaf

- Didecyldimethylammonium chloride
- Sodium hydroxide
- Sulfamic acid
- Dimethyldioctylammonium chloride
- Phosphoric acid