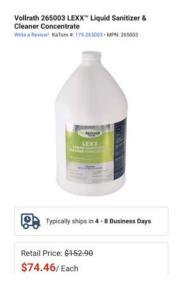

# Other Toxic Chemical Cleaners & Descalers Vollrath, ScaleAway, SHAAM

- Methanesulphonic acid
- Sodium hydroxide
- Sulfamic acid
- Dimethyldioctylammonium chloride
- Phosphoric acid