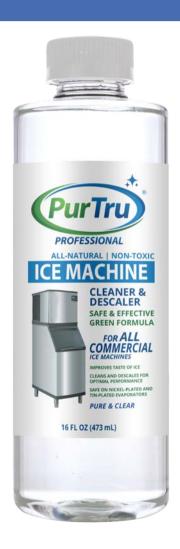

# PurTru® PROFESSIONAL Ice Machine Cleaning Solution

### PurTru® PROFESSIONAL Ice Machine Cleaner & Descaler

All-Natural Non-Toxic Free & Clear and Nickel Safe Liquid Cleaner & Descaler for All Commercial Ice Machines

- **EFFECTIVE ECO-FRIENDLY FORMULA.** The only non-toxic commercial ice machine cleaner and descaler on the market. Nickel safe and green formulation is odorless and provides enough strength for descaling and cleaning while gentle enough to preserve vital mechanical parts.
- **EXTENDS LIFE OF COMMERCIAL ICE MACHINES.** For best results use solution weekly or as needed to optimize performance and extend life of commercial ice machine.
- **IMPROVES TASTE OF ICE.** Improves taste of cube, flake, nugget, gourmet and all types of ice when used regularly and without vinegar aftertaste or smell.
- FOR USE WITH ALL COMMERCIAL ICE MACHINES. For use with descaling and cleaning Scotsman, Manitowoc, Hoshisaki, Ice-O-Matic, Follett and all other commercial freestanding ice machines.
- **GREAT VALUE.** 25-35% Less expensive than other toxic chemical commercial ice machine cleaners on the market.