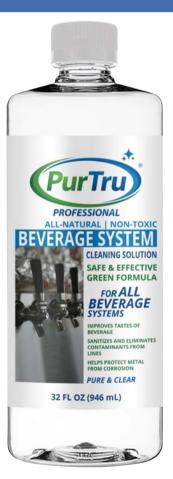

# PurTru® PROFESSIONAL Beverage System Cleaning Solution 32 FL OZ

## **PurTru® PROFESSIONAL Beverage System Cleaning Solution**

All-Natural Non-Toxic Free & Clear Liquid Cleaner & Sanitizer for All Commercial Beverage Systems

- **EFFECTIVE ECO-FRIENDLY FORMULA.** The only non-toxic commercial beverage system cleaner and sanitizer on the market. Metal safe and green formulation is odorless and provides enough strength for sanitizing and cleaning while gentle enough to preserve metal from corrosion.
- **EXTENDS LIFE OF COMMERCIAL BEVERAGE SYSTEMS.** For best results use solution weekly or as needed to optimize performance and extend life of commercial beverage systems.
- **IMPROVES TASTE OF BEVERAGE.** Improves taste of beer, carbonated soft drinks, juices, smoothies, shakes and all types of beverages when used regularly and without vinegar aftertaste or smell.
- FOR USE WITH ALL COMMERCIAL BEVERAGE SYSTEMS. For use with sanitizing and cleaning Micro Matic, Kegco, Coca Cola Freestyle, Pepsi Spire, Lancer, Manitowoc and all other commercial beverage systems.
- **GREAT VALUE.** 25-35% Less expensive than other toxic chemical commercial beverage system cleaners on the market.