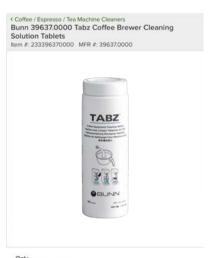

# Other Toxic Chemical Cleaners & Descalers TABZ, SUPER GRINDZ, biocaf

- Didecyldimethylammonium chloride
- Sodium hydroxide
- Sulfamic acid
- Dimethyldioctylammonium chloride
- Phosphoric acid