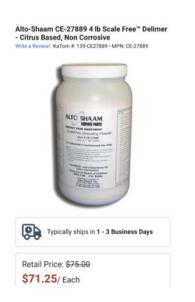

# Other Toxic Chemical Cleaners & Descalers Vollrath, ScaleAway, SHAAM

- Methanesulphonic acid
- Sodium hydroxide
- Sulfamic acid
- Dimethyldioctylammonium chloride
- Phosphoric acid