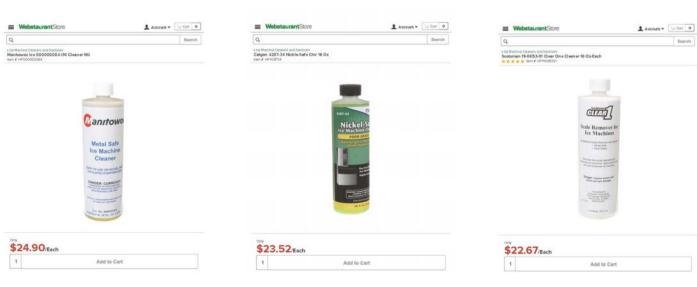

# PurTru® PRO Ice Machine Cleaning Solution Price Comparison

# **SAVE 25-35% Toxic Chemical Cleaners**