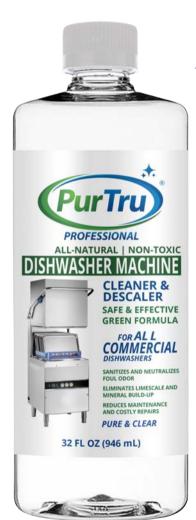

# PurTru® PROFESSIONAL Dishwasher Machine Cleaning Solution 32 FL OZ

### PurTru® PROFESSIONAL Dishwasher Machine Cleaner and Descaler

All-Natural Non-Toxic Free & Clear Liquid Descaling & Cleaning Solution for All Conveyor, Flight-Type and Pass-Through Commercial Dishwashers

- **EFFECTIVE ECO-FRIENDLY FORMULA.** The only all-natural commercial dishwasher cleaner and descaler on the market. Plant based formulation contains no harsh chemicals such as ammonia or bleach while providing enough strength for sanitizing, descaling and cleaning.
- **REDUCES MAINTENANCE AND REPAIRS.** For best results use solution daily or as needed to reduce costly maintenance and repairs.
- **ELIMINATES FOUL ODORS.** All natural free and clear solution eliminates foul odors and restores commercial dishwasher to like new condition.
- **FOR USE WITH ALL COMMERCIAL DISHWASHERS.** For use with sanitizing, descaling and cleaning Hobart, Meiko, Miele, Winterhalter, Champion, Jackson, Noble Warewashing and all other Conveyor, Flight-Type and Pass-Through Commercial Dishwashers.
- **GREAT VALUE.** 25-35% Less expensive than other toxic chemical commercial dishwasher machine cleaners on the market.