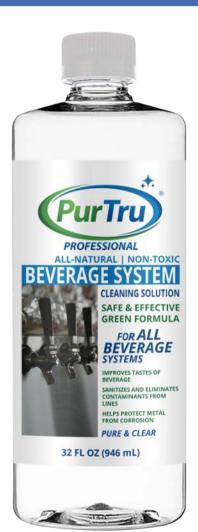

# PurTru® PROFESSIONAL Beverage System Cleaning Solution 32 FL OZ

## **PurTru® PROFESSIONAL Beverage System Cleaning Solution**

All-Natural Non-Toxic Free & Clear Liquid Cleaner & Sanitizer for All Commercial Beverage Systems

- **EFFECTIVE ECO-FRIENDLY FORMULA.** The only non-toxic commercial beverage system cleaner and sanitizer on the market. Metal safe and green formulation is odorless and provides enough strength for sanitizing and cleaning while gentle enough to preserve metal from corrosion.
- **EXTENDS LIFE OF COMMERCIAL BEVERAGE SYSTEMS.** For best results use solution weekly or as needed to optimize performance and extend life of commercial beverage systems.
- **IMPROVES TASTE OF BEVERAGE.** Improves taste of beer, carbonated soft drinks, juices, smoothies, shakes and all types of beverages when used regularly and without vinegar aftertaste or smell.
- FOR USE WITH ALL COMMERCIAL BEVERAGE SYSTEMS. For use with sanitizing and cleaning Micro Matic, Kegco, Coca Cola Freestyle, Pepsi Spire, Lancer, Manitowoc and all other commercial beverage systems.
- **GREAT VALUE.** 25-35% Less expensive than other toxic chemical commercial beverage system cleaners on the market.