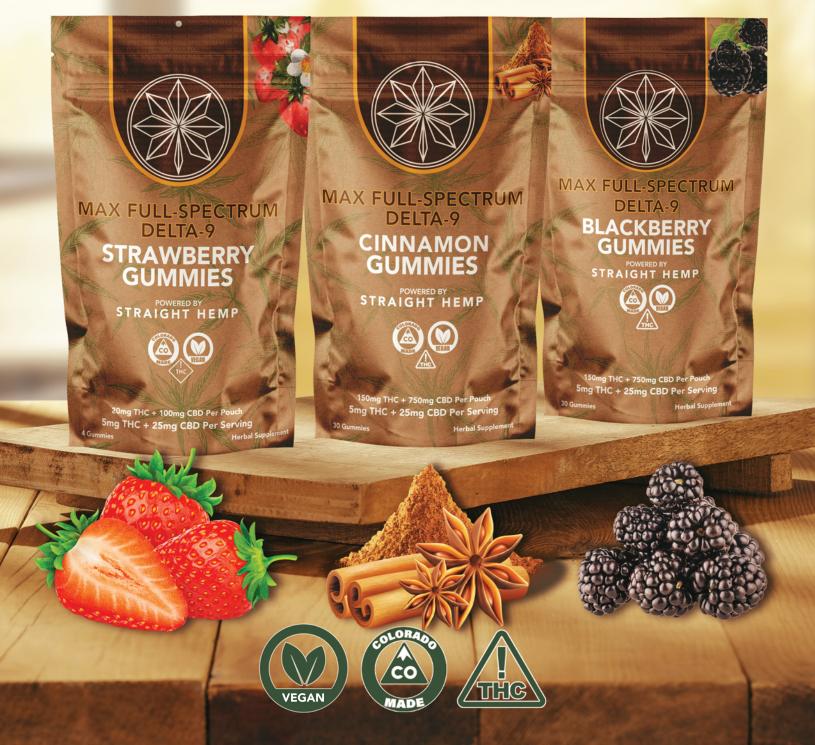

# MAX FULL-SPECTRUM DELTA-9

Unlock Your Senses: Elevate Your Taste Buds with our Irresistible Cinnamon and Blackberry Gummies, Infused with a Balanced 5mg THC and 25mg CBD!

# 5MG THC + 25MG CBD

#### Available in 2 sizes

4ct (12/cs) 20 MG THC + 100 MG CBD

WS: \$7.99 | SRP: \$11.99

30ct (6/cs) 900 MG CBD

WS: \$30.00/\$180/cs | SRP: \$59.99

### Available in 2 sizes

4ct (12/cs) 20 MG THC + 100 MG CBD WS: \$7.99 | SRP: \$11.99

30ct (6/cs) 150 MG THC + 750 MG CBD

WS: \$32.00/\$190 | SRP: \$64.99

#### Available in 2 sizes

4ct (12/cs) 20 MG THC + 100 MG CBD WS: \$7.99 | SRP: \$11.99

30ct (6/cs) 150 MG THC + 750 MG CBD

WS: \$32.00/\$190 | SRP: \$64.99