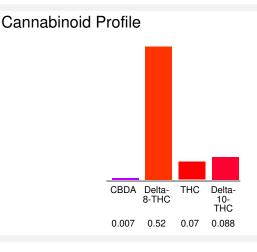

#### Cannabinoid Profile by HPLC

0.07% Calculated THC Yield 0.01% Calculated CBD Yield 0.68% Total Cannabinoids

| Cannabinoid                                       | % wt  | mg/unit |
|---------------------------------------------------|-------|---------|
| CBDA                                              | 0.007 | 0.3383  |
| Delta-8-THC                                       | 0.52  | 25.13   |
| THC                                               | 0.07  | 3.383   |
| Delta-10-THC                                      | 0.088 | 4.253   |
| Total Cannabinoids                                | 0.68  | 33.1    |
| Calculated THC Yield                              | 0.07  | 3.38    |
| Calculated CBD Yield                              | 0.01  | 0.30    |
| Calculated Maximum THC Yield = THC + 0.877 * THCA |       |         |
| Calculated Maximum CBD Yield = CBD + 0.877 * CBDA |       |         |