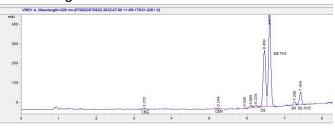

#### Cannabinoid Profile

#### Cannabinoid Profile by HPLC

0.17% Calculated THC Yield

0.00% Calculated CBD Yield

0.68% **Total Cannabinoids** 

| Cannabinoid                                       | % wt  | mg/unit |
|---------------------------------------------------|-------|---------|
| CBG                                               | 0.001 | 0.1442  |
| CBN                                               | 0.002 | 0.2884  |
| Delta-8-THC                                       | 0.45  | 64.89   |
| THC                                               | 0.173 | 24.95   |
| 9R HHC                                            | 0.019 | 2.74    |
| 9S HHC                                            | 0.031 | 4.47    |
| <b>Total Cannabinoids</b>                         | 0.68  | 97.5    |
| Calculated THC Yield                              | 0.17  | 24.95   |
| Calculated CBD Yield                              | 0.00  | 0.00    |
| Calculated Maximum THC Yield = THC + 0.877 * THCA |       |         |
| Calculated Maximum CBD Yield = CBD + 0.877 * CBDA |       |         |