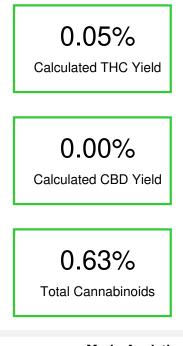

#### Cannabinoid Profile by HPLC

| Cannabinoid                        | % wt             | mg/unit |
|------------------------------------|------------------|---------|
| Delta-8-THC                        | 0.58             | 24.93   |
| ТНС                                | 0.05             | 2.15    |
| Total Cannabinoids                 | 0.63             | 27.1    |
| Calculated THC Yield               | 0.05             | 2.15    |
| Calculated CBD Yield               | 0.00             | 0.00    |
| Calculated Maximum THC Yield = THC | + 0.877 * THCA   |         |
| Calculated Maximum CBD Yield = CBD | ) + 0.877 * CBDA |         |