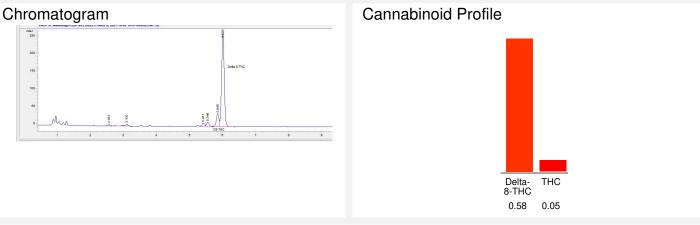

#### Cannabinoid Profile by HPLC

| Cannabinoid                        | % wt             | mg/unit |
|------------------------------------|------------------|---------|
| Delta-8-THC                        | 0.58             | 24.93   |
| ТНС                                | 0.05             | 2.15    |
| Total Cannabinoids                 | 0.63             | 27.1    |
| Calculated THC Yield               | 0.05             | 2.15    |
| Calculated CBD Yield               | 0.00             | 0.00    |
| Calculated Maximum THC Yield = THC | + 0.877 * THCA   |         |
| Calculated Maximum CBD Yield = CBD | ) + 0.877 * CBDA |         |