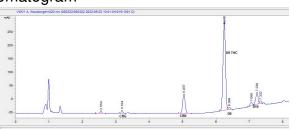

# **Marin Analytics**

# **Analysis Report**

## Nature's Perfect Hemp

Nashville, TN info@naturesperfecthemp.com 615-304-8204

### Sample 317-062122-030

D9 10mg Gummies

Sample Submitted: 06-21-2022; Report Date: 06-24-2022 nullSample Unit Size: 3.60 g

## D9 10mg Gummies

Edible: Candy

### Chromatogram



#### Cannabinoid Profile



#### Cannabinoid Profile by HPLC

0.28%
Calculated THC Yield

0.00%
Calculated CBD Yield

0.33%

**Total Cannabinoids** 

| Cannabinoid                                       | % wt  | mg/unit |
|---------------------------------------------------|-------|---------|
| CBG                                               | 0.006 | 0.216   |
| CBN                                               | 0.02  | 0.72    |
| Delta-8-THC                                       | 0.007 | 0.252   |
| THC                                               | 0.28  | 10.08   |
| Delta-10-THC                                      | 0.02  | 0.72    |
| <b>Total Cannabinoids</b>                         | 0.33  | 12.0    |
| Calculated THC Yield                              | 0.28  | 10.08   |