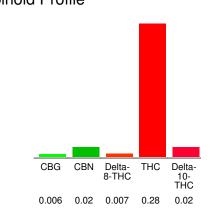

#### Cannabinoid Profile

#### Cannabinoid Profile by HPLC

0.28%
Calculated THC Yield

0.00%
Calculated CBD Yield

0.33%

**Total Cannabinoids** 

| Cannabinoid                                       | % wt  | mg/unit |
|---------------------------------------------------|-------|---------|
| CBG                                               | 0.006 | 0.216   |
| CBN                                               | 0.02  | 0.72    |
| Delta-8-THC                                       | 0.007 | 0.252   |
| THC                                               | 0.28  | 10.08   |
| Delta-10-THC                                      | 0.02  | 0.72    |
| <b>Total Cannabinoids</b>                         | 0.33  | 12.0    |
| Calculated THC Yield                              | 0.28  | 10.08   |
| Calculated CBD Yield                              | 0.00  | 0.00    |
| Calculated Maximum THC Yield = THC + 0.877 * THCA |       |         |