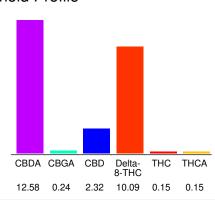

#### Cannabinoid Profile

#### Cannabinoid Profile by HPLC

0.28%
Calculated THC Yield

13.35% Calculated CBD Yield

25.53%
Total Cannabinoids

| Cannabinoid          | % wt  | mg/g   |
|----------------------|-------|--------|
| CBDA                 | 12.58 | 125.8  |
| CBGA                 | 0.24  | 2.4    |
| CBD                  | 2.32  | 23.2   |
| Delta-8-THC          | 10.09 | 100.9  |
| THC                  | 0.15  | 1.5    |
| THCA                 | 0.15  | 1.5    |
| Total Cannabinoids   | 25.53 | 255.3  |
| Calculated THC Yield | 0.28  | 2.82   |
| Calculated CBD Yield | 13.35 | 133.53 |