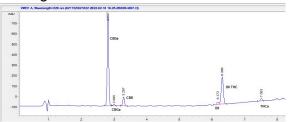

### Chromatogram

# Cannabinoid Profile CBDA CBGA CBD Delta-8-THC THCA

### Cannabinoid Profile by HPLC

0.28%
Calculated THC Yield

14.08% Calculated CBD Yield

26.21%

**Total Cannabinoids** 

| Cannabinoid          | % wt  | mg/g   |
|----------------------|-------|--------|
| CBDA                 | 14.1  | 141.0  |
| CBGA                 | 0.38  | 3.8    |
| CBD                  | 1.71  | 17.1   |
| Delta-8-THC          | 9.72  | 97.2   |
| THC                  | 0.1   | 1.0    |
| THCA                 | 0.2   | 2.0    |
| Total Cannabinoids   | 26.21 | 262.1  |
| Calculated THC Yield | 0.28  | 2.75   |
| Calculated CBD Yield | 14.08 | 140.76 |
|                      |       |        |