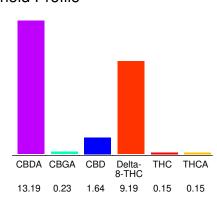

## Cannabinoid Profile

#### Cannabinoid Profile by HPLC

0.28% Calculated THC Yield

13.21% Calculated CBD Yield

24.55%

**Total Cannabinoids** 

| Cannabinoid                       | % wt             | mg/g   |
|-----------------------------------|------------------|--------|
| CBDA                              | 13.19            | 131.9  |
| CBGA                              | 0.23             | 2.3    |
| CBD                               | 1.64             | 16.4   |
| Delta-8-THC                       | 9.19             | 91.9   |
| THC                               | 0.15             | 1.5    |
| THCA                              | 0.15             | 1.5    |
| Total Cannabinoids                | 24.55            | 245.5  |
| Calculated THC Yield              | 0.28             | 2.82   |
| Calculated CBD Yield              | 13.21            | 132.08 |
| Calculated Maximum THC Yield = TH | C + 0.877 * THCA |        |