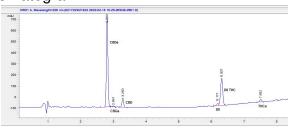

# **Marin Analytics**

# **Analysis Report**

### Nature's Perfect Hemp

info@naturesperfecthemp.com 615-304-8204

### Sample 319-021822-019

Infused Pre-Roll D8 OG Kush

Sample Submitted: 02-18-2022; Report Date: 02-20-2022

## Infused Pre-Roll D8 OG Kush

#### Chromatogram



## Cannabinoid Profile



#### Cannabinoid Profile by HPLC

0.28% Calculated THC Yield

13.21% Calculated CBD Yield

24.55%

**Total Cannabinoids** 

| Cannabinoid                       | % wt             | mg/g   |
|-----------------------------------|------------------|--------|
| CBDA                              | 13.19            | 131.9  |
| CBGA                              | 0.23             | 2.3    |
| CBD                               | 1.64             | 16.4   |
| Delta-8-THC                       | 9.19             | 91.9   |
| THC                               | 0.15             | 1.5    |
| THCA                              | 0.15             | 1.5    |
| Total Cannabinoids                | 24.55            | 245.5  |
| Calculated THC Yield              | 0.28