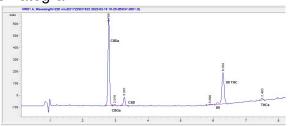

### Chromatogram

# Cannabinoid Profile CBDA CBGA CBD Delta-8-THC THCA

### Cannabinoid Profile by HPLC

0.29%
Calculated THC Yield

12.14% Calculated CBD Yield

24.17%
Total Cannabinoids

| Cannabinoid                                       | % wt  | mg/g   |
|---------------------------------------------------|-------|--------|
| CBDA                                              | 12.18 | 121.8  |
| CBGA                                              | 0.25  | 2.5    |
| CBD                                               | 1.46  | 14.6   |
| Delta-8-THC                                       | 9.98  | 99.8   |
| THC                                               | 0.2   | 2.0    |
| THCA                                              | 0.1   | 1.0    |
| <b>Total Cannabinoids</b>                         | 24.17 | 241.7  |
| Calculated THC Yield                              | 0.29  | 2.88   |
| Calculated CBD Yield                              | 12.14 | 121.42 |
| Calculated Maximum THC Yield = THC + 0.877 * THCA |       |        |