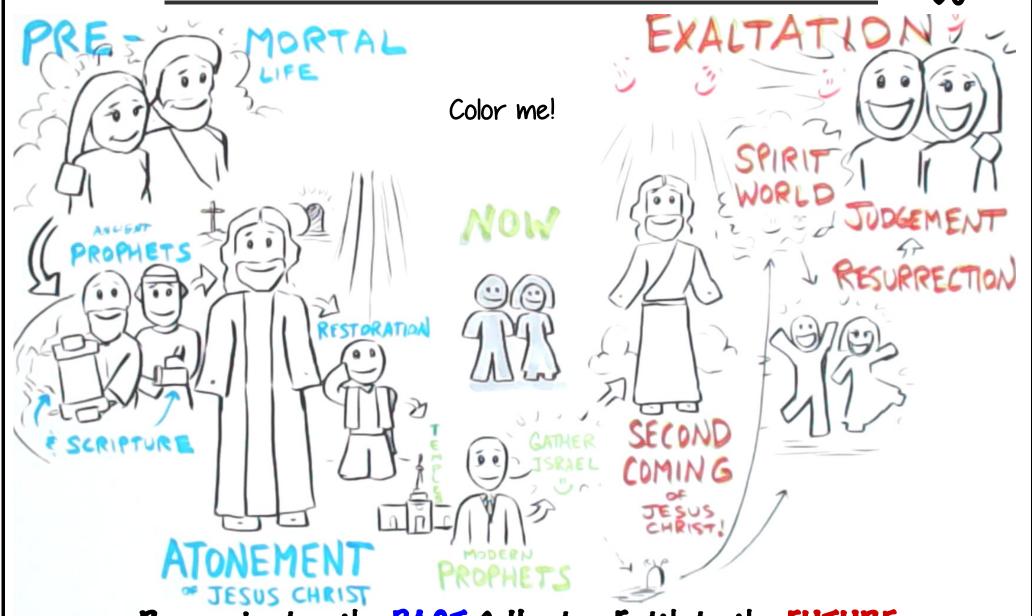

## PRINCIPLE of POWER!

Alma 30

Remembering the PAST & Having Faith in the FUTURE Gives us direction & purpose NOW

Power Verse!

"...And thus we see that the devil will not support his children at the last day, but doth speedily drag them