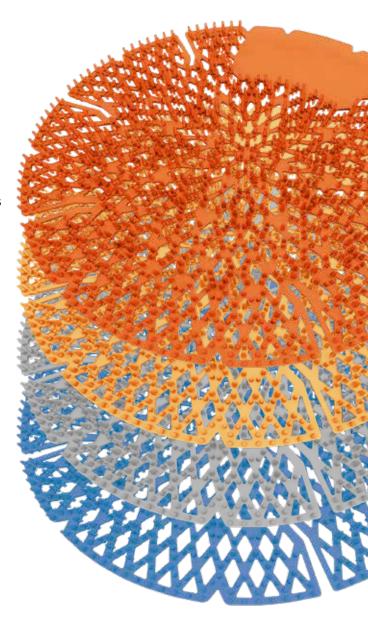

## Diamond **3D**

The Diamond 3D Urinal Screen replaces The Pearl 3D **Urinal Screen** in the Glomesh Premier Restroom Products line. Its unique design can be installed on either side, ensuring correct placement every time. It has a more open design and increased spike height, eliminating 99% of urine splash, which saves custodial cleaning time and patrons' pant splatters.

The Diamond 3D Urinal Screen is manufactured from a specially engineered copolymer impregnated with an incredibly strong organic odor counteracting compound that is VOC compliant in all NZ/AUS. It features Diamond & Spike Technology, with spikes of three varying lengths that help prevent splash back and cross contamination of urine to other areas outside the restroom. The Diamond 3D is flexible for a proper fit to any urinal contour. The translucent design allows total viewing of the drain to ensure it remains free flowing as it collects debris before the drain is clogged. The Diamond 3D is also safe for use in waterless urinals. The fragrance will last 30 days.