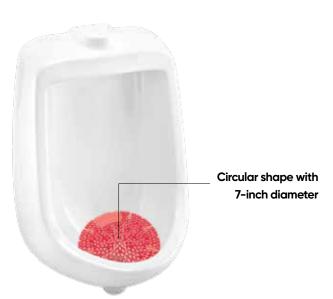

## Diamond **3D**

The Diamond 3D Urinal Screen replaces The Pearl 3D **Urinal Screen** in the Glomesh Premier Restroom Products line. Its unique design can be installed on either side, ensuring correct placement every time. It has a more open design and increased spike height, eliminating 99% of urine splash, which saves custodial cleaning time and patrons' pant splatters.

The Diamond 3D Urinal Screen is manufactured from a specially engineered copolymer impregnated with an incredibly strong organic odor counteracting compound that is VOC compliant in all NZ/AUS. It features Diamond & Spike Technology, with spikes of three varying lengths that help prevent splash back and cross contamination of urine to other areas outside the restroom. The Diamond 3D is flexible for a proper fit to any urinal contour. The translucent design allows total viewing of the drain to ensure it remains free flowing as it collects debris before the drain is clogged. The Diamond 3D is also safe for use in waterless urinals. The fragrance will last 30 days.