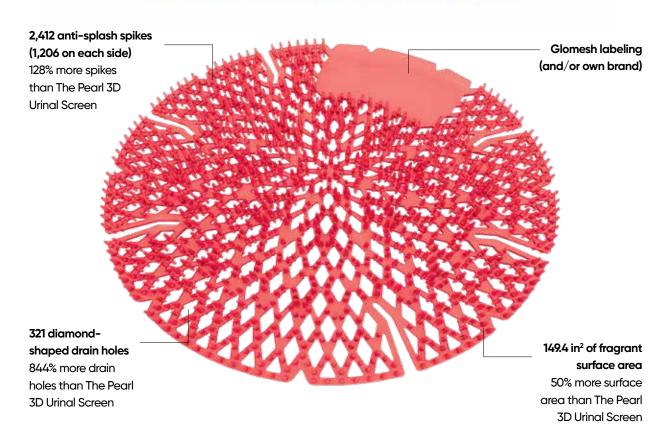

## Diamond **3D**

The Diamond 3D Urinal Screen replaces The Pearl 3D **Urinal Screen** in the Glomesh Premier Restroom Products line. Its unique design can be installed on either side, ensuring correct placement every time. It has a more open design and increased spike height, eliminating 99% of urine splash, which saves custodial cleaning time and patrons' pant splatters.

The Diamond 3D Urinal Screen is manufactured from a specially engineered copolymer impregnated with an incredibly strong organic odor counteracting compound that is VOC compliant in all NZ/AUS. It features Diamond & Spike Technology, with spikes of three varying lengths that help prevent splash back and cross contamination of urine to other areas outside the restroom. The Diamond 3D is flexible for a proper fit to any urinal contour. The translucent design allows total viewing of the drain to ensure it remains free flowing as it collects debris before the drain is clogged. The Diamond 3D is also safe for use in waterless urinals. The fragrance will last 30 days.