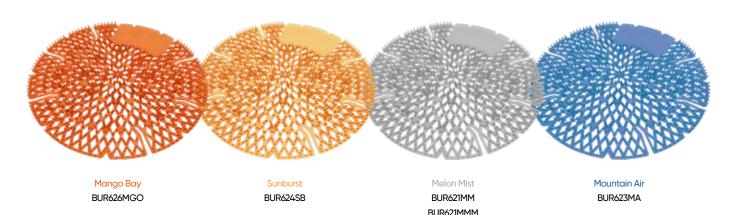

## Diamond **3D**

The Diamond 3D Urinal Screen replaces The Pearl 3D **Urinal Screen** in the Glomesh Premier Restroom Products line. Its unique design can be installed on either side, ensuring correct placement every time. It has a more open design and increased spike height, eliminating 99% of urine splash, which saves custodial cleaning time and patrons' pant splatters.

The Diamond 3D Urinal Screen is manufactured from a specially engineered copolymer impregnated with an incredibly strong organic odor counteracting compound that is VOC compliant in all NZ/AUS. It features Diamond & Spike Technology, with spikes of three varying lengths that help prevent splash back and cross contamination of urine to other areas outside the restroom. The Diamond 3D is flexible for a proper fit to any urinal contour. The translucent design allows total viewing of the drain to ensure it remains free flowing as it collects debris before the drain is clogged. The Diamond 3D is also safe for use in waterless urinals. The fragrance will last 30 days.

The Diamond 3D is 100% recyclable.